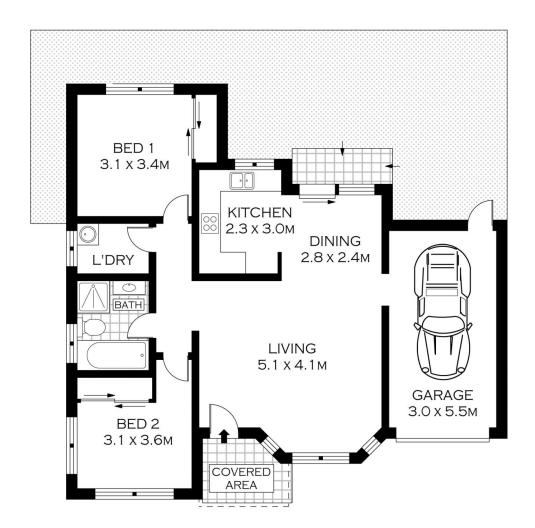

## 3/2-4 Junction Street MIRANDA NSW

A fantastic opportunity has arisen to purchase this stylish 2 bedroom villa set in a small and immaculately presented complex.

## Features include:

- Spacious bedrooms both with built-ins
- Open plan living and dining area with light filled interiors and tiled flooring throughout
- Sparkling kitchen with ample cupboard space and Caesarstone benchtops
- Private and peaceful sundrenched north facing child friendly grassed yard
- Internal access from remote lock up garage

This property is made complete by being located in a quiet tree lined street and within only minutes to transport, shops 2 🕒 1 📛 1 🖨

**Price:** \$615,000

View: https://www.crippsandcripps.com.au/sale/nsw/sut