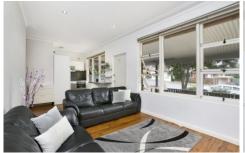

## Features include:

- Two bedrooms, main with huge built-in robe, timber floors
- Modern kitchen with ample storage and stainless steel appliances
- Sunlit living area flows to north facing entertaining balcony
- Renovated bathroom including bath, internal laundry facilities
- Dual car spaces on title at front of property for easy