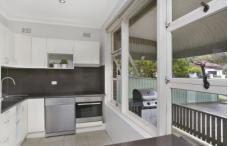

## Features include:

- Two bedrooms, main with huge built-in robe, timber floors
- Modern kitchen with ample storage and stainless steel appliances
- Sunlit living area flows to north facing entertaining balcony
- Renovated bathroom including bath, internal laundry facilities
- Dual car spaces on title at front of property for easy