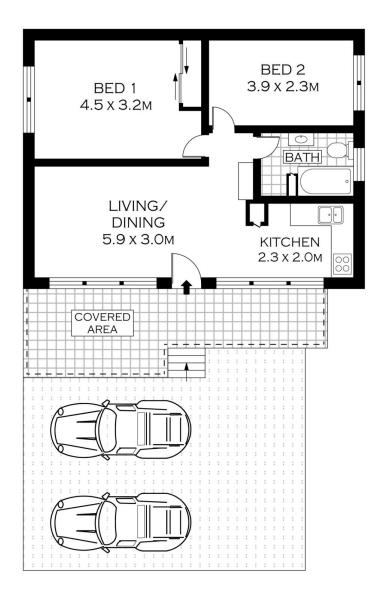

## Features include:

- Two bedrooms, main with huge built-in robe, timber floors
- Modern kitchen with ample storage and stainless steel appliances
- Sunlit living area flows to north facing entertaining balcony
- Renovated bathroom including bath, internal laundry facilities
- Dual car spaces on title at front of property for easy

## 2 🕒 1 🔓 2 🖨

**Price:** \$466,500

**View :** https://www.crippsandcripps.com.au/sale/nsw/sut

herland/burraneer/residential/unit/5956638

**GROUND FLOOR** 