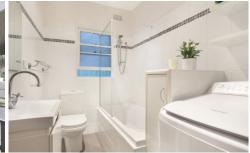

## Features include:

- Two bedrooms, main with huge built-in robe, timber floors
- Modern kitchen with ample storage and stainless steel appliances
- Sunlit living area flows to north facing entertaining balcony
- Renovated bathroom including bath, internal laundry facilities
- Dual car spaces on title at front of property for easy