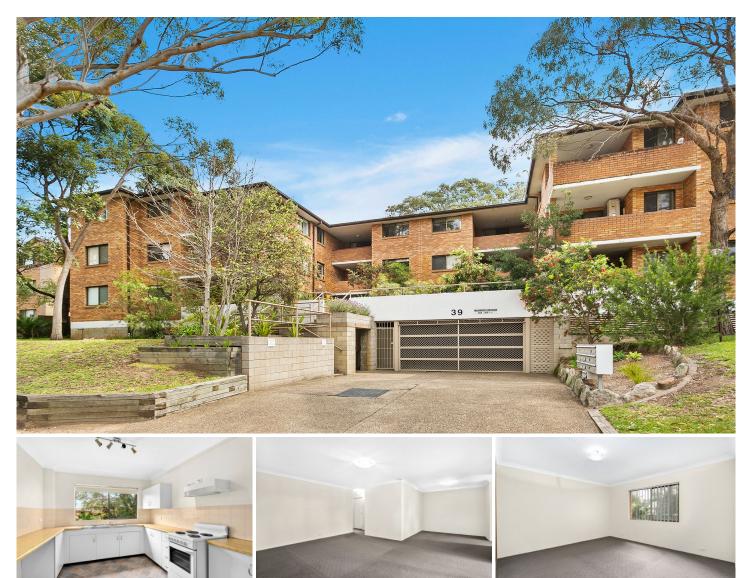

## 9/39-43 Chapman Street GYMEA NSW

Situated on the 2nd floor, this neat 2 bedroom unit is in a sought after Gymea location close to restaurants, shops and public transport.

## Featuring:

- Updated carpet, paint, blinds
- Ceiling Fans
- Open plan kitchen
- Combined lounge & dining area with balcony off lounge
- Original bathroom with updated vanity and fittings
- Internal laundry
- Main bedroom with built in wardrobe
- Double tandem lock up security garage