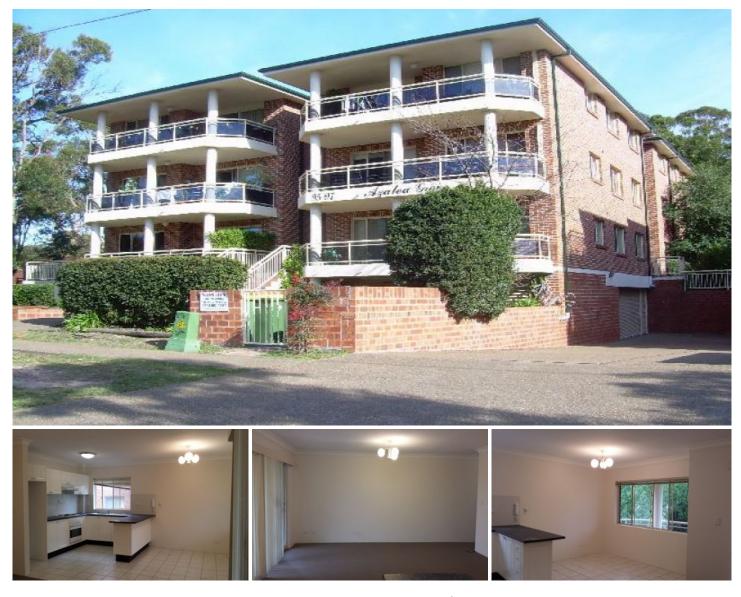

## cripps & cripps

## 2/95-97 Acacia Road SUTHERLAND NSW

Situated in a security block, ground floor & easy access is this completely renovated 2 bedroom unit. With built in main bedroom, Open space modern style kitchen, separate tiled dining area, brand new carpet throughout, freshly painted throughout and including new blinds, good size balcony off lounge, neat bathroom with separate 2nd toilet, internal laundry & double tandem lock up garage. Close vicinity to Sutherland or Kirrawee shops. 2 🎮 1 🚰 2 🚘

View : https://www.crippsandcripps.com.au/lease/nsw/s utherland/sutherland/residential/block-of-units/59 56623