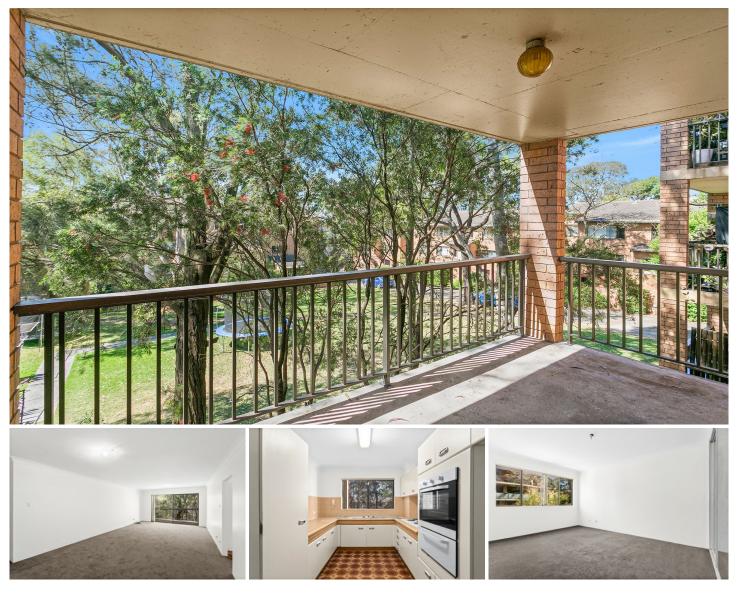

## FRESH CARPET, PAINT & BLINDS

This quietly positioned unit on the second floor has just been updated with new carpet, paint and blinds to give it a fresh feel for your new home!

Features include:

- Main bedroom with a built in wardrobe
- Internal Laundry
- Balcony featuring a leafy outlook
- Separate toilet to bathroom