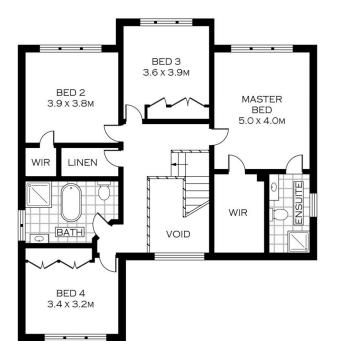

### BURRANEER

PLANS SHOWN ONLY INDICATIVE OF LAYOUT. DIMENSIONS ARE APPROXIMATE. Floor plans by www.realestatemarketingaustralia.com.au Ref. No: 7176

**FIRST FLOOR** 

CASUAL

DINING/

FAMILY 4.5 x 7.1 M

L'DRY/ UTILITY

ROOM

3.9 х 3.3м

ŀ

KITCHEN 3.2 x 4.2m