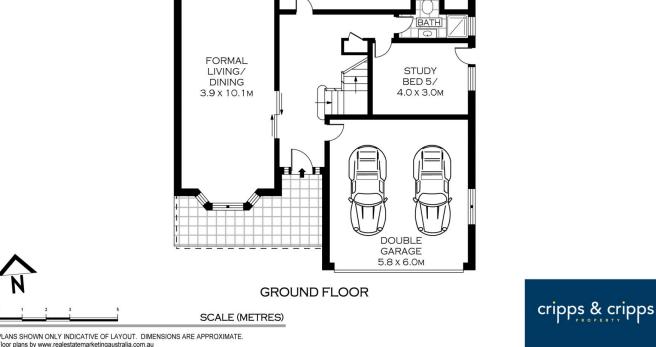

On the ground level there is a country style kitchen with huge tiled bench tops fitted out with white Smeg appliances and plenty of cupboard space plus a walk in pantry. There is a large family room adjoining the kitchen which leads out to the rear patio and yard. Off the kitchen/family room is a huge laundry with built in cupboards and side rear access. At the front of the residence, adjacent to the foyer, is a large formal lounge/dining room with polished timber flooring and surround sound. For convenience there is a

### BURRANEER

PLANS SHOWN ONLY INDICATIVE OF LAYOUT. DIMENSIONS ARE APPROXIMATE. Floor plans by www.realestatemarketingaustralia.com.au Ref. No: 7176

**FIRST FLOOR** 

CASUAL

DINING/

FAMILY 4.5 x 7.1 M

L'DRY/ UTILITY