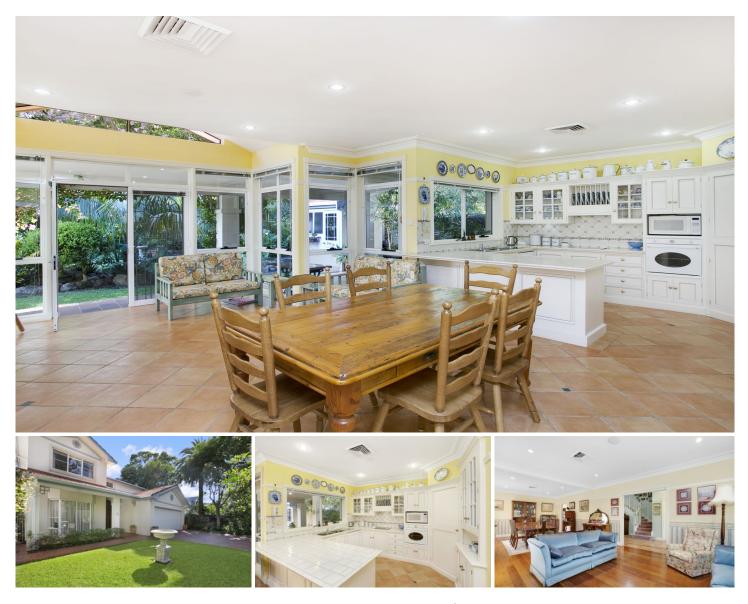

#### **15 Bermuda Place BURRANEER NSW**

Nestled in Burraneer's sought after cul de sac is this architecturally designed home boasting superior finishes and quality workmanship. The property has a beautiful manicured garden with a north facing rear yard and terracotta tiled patio with a fully fenced yard and rear lane pedestrian access. This residence has abundant natural light throughout.

On the ground level there is a country style kitchen with huge tiled bench tops fitted out with white Smeg appliances and plenty of cupboard space plus a walk in pantry. There is a large family room adjoining the kitchen which leads out to the rear patio and yard. Off the kitchen/family room is a huge laundry with built in cupboards and side rear access. At the front of the residence, adjacent to the foyer, is a large formal lounge/dining room with polished timber flooring and surround sound. For convenience there is a