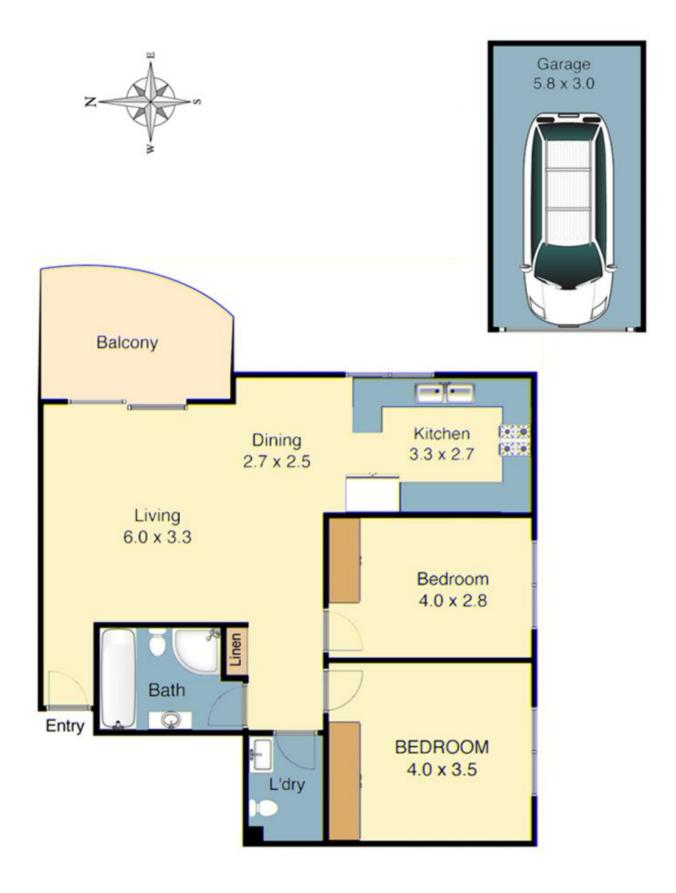

## 12/40-44 Belmont Street, Sutherland

DISCLAIMER: PLANS SHOWN ARE FOR PRESENTATION PURPOSE AND ARE NOT PART OF ANY LEGAL DOCUMENT. ALL MEASUREMENTS AND FIGURES ARE APPROXIMATE.