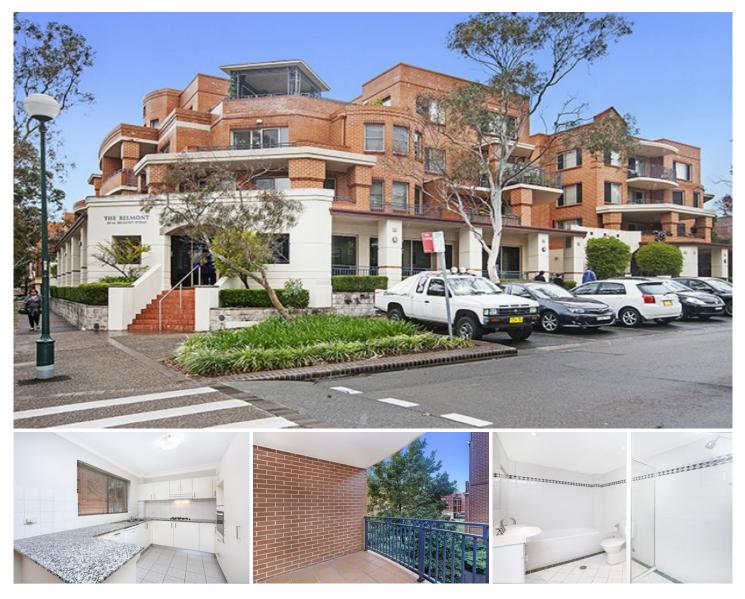

## 12/40-44 Belmont Street SUTHERLAND NSW

Situated on the first floor in the prestigious Belmont Apartments is this 2 bedroom unit ready to occupy.

Features include:

- Security block
- Modern bathroom with separate bath
- Generous bedrooms with mirrored built in robes
- Open plan living flows to tiled balcony

- Chef's kitchen with plenty of cupboard space & dishwasher

- With an Internal laundry with dryer & second toilet,

It has a single lock up garage & close to Sutherland CBD, transport and shops.

View : https://www.crippsandcripps.com.au/lease/nsw/s utherland/sutherland/residential/unit/5956572