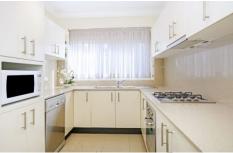

Dining area with access via glass sliding doors, ideal for entertaining

3 generous sized bedrooms with built in robes

Kitchen with plenty of cupboard space, dishwasher, gas hotplates

Child friendly, sunny landscaped garden