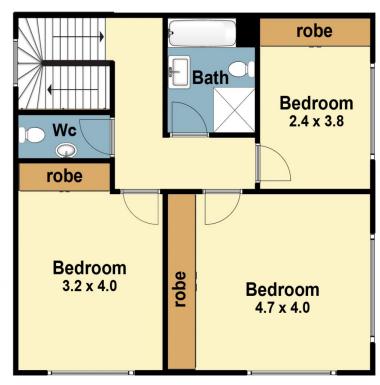

Dining area with access via glass sliding doors, ideal for entertaining

3 generous sized bedrooms with built in robes

Kitchen with plenty of cupboard space, dishwasher, gas hotplates

Child friendly, sunny landscaped garden