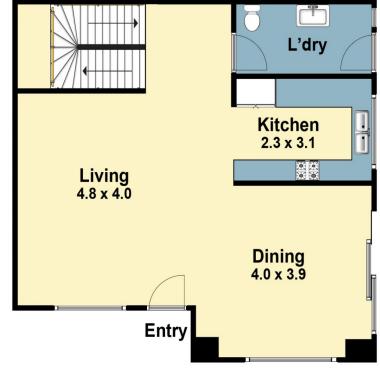

## 7/39-45 Manchester Road GYMEA NSW

Sensational Townhouse beautifully maintained throughout Modern bright open plan living with air conditioning Dining area with access via glass sliding doors, ideal for

Dining area with access via glass sliding doors, ideal for entertaining

3 generous sized bedrooms with built in robes

Kitchen with plenty of cupboard space, dishwasher, gas hotplates

Child friendly, sunny landscaped garden