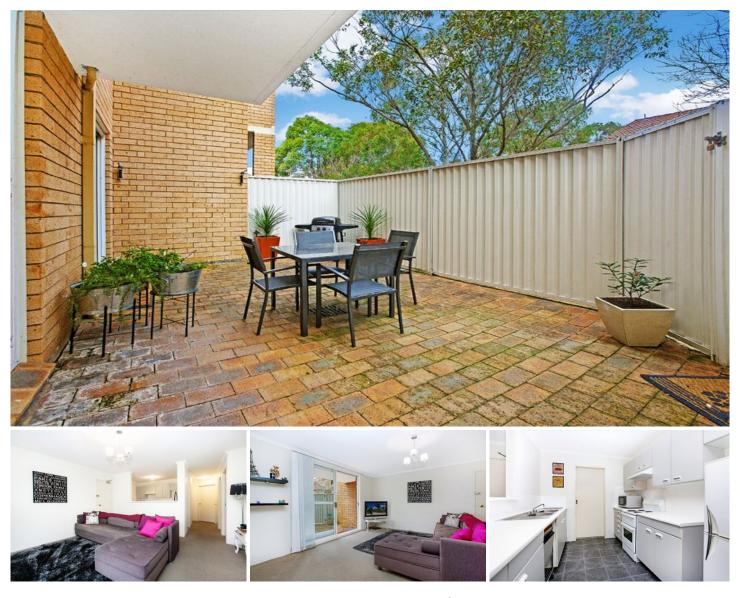

## 58/99-111 Karimbla Road MIRANDA NSW

Easy ground floor living with direct access to private, paved courtyard

Very neat open plan living, separate dining or 3rd bedroom Nice sized kitchen overlooks the living area, internal laundry

Currently leased to February 2014

Such a convenient location, short walk to Westfield Shopping Centre

Quarterly Outgoings:Strata Levies\$705.71approxCouncil Rates\$215.00 approxWater Rates\$156.55 approx