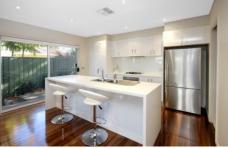

## **FEATURES INCLUDE**

- Open combined lounge and dining
- Sensational kitchen with a generous island bench, dishwasher, Smeg stainless steel appliances
- Three spacious bedrooms with built-ins, main with walk in robe and en-suite
- Internal laundry with second toilet
- Fantastic courtyard for entertaining plus a double remote controlled garage.