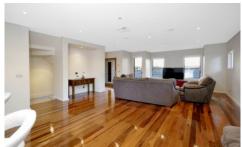

## **FEATURES INCLUDE**

- Open combined lounge and dining
- Sensational kitchen with a generous island bench, dishwasher, Smeg stainless steel appliances
- Three spacious bedrooms with built-ins, main with walk in robe and en-suite
- Internal laundry with second toilet
- Fantastic courtyard for entertaining plus a double remote controlled garage.