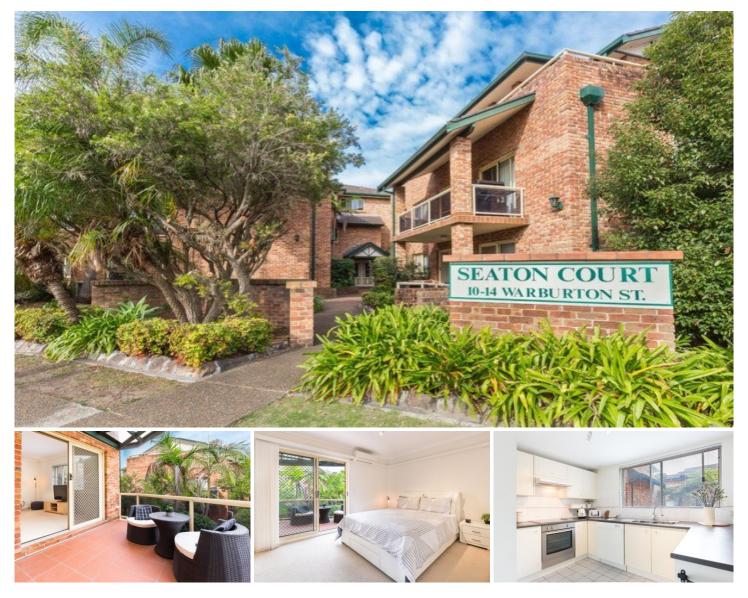

## 28/10-14 Warburton Street GYMEA NSW

- Stylishly appointed, light and airy, first floor
- Sunny NE open plan living with balcony access
- Queen size bedrooms with built in robes
- Modern kitchen with dishwasher, breakfast bar
- Freshly painted, air conditioning throughout
- Stone's throw to Gymea Village cafes, station
- Large lock up garage, such a fabulous location
- Available NOW

No pets No smoking sorry

**View :** https://www.crippsandcripps.com.au/lease/nsw/s utherland/gymea/residential/unit/5956538

Jordan Hyams 02 9523 6511

DISCLAIMER: All care has been taken in preparing this floor plan, however the accuracy is not guaranteed and no liability will be accepted for any reliance placed upon it. Produced by PRODUCT PHOTOGRAPHY STUDIO mob: 0414 697 215 email: mgphoto@people.net.au