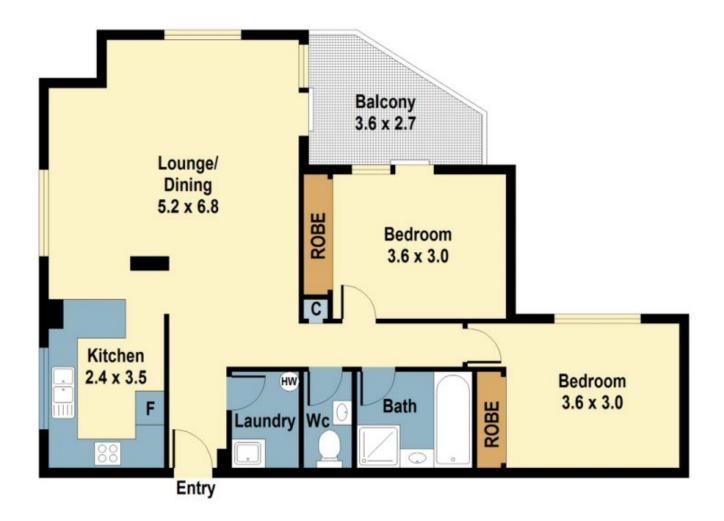

## 28/10-14 Warburton Street GYMEA NSW

- \* Pristine, modern, and not a cent to spend!
- \* Bright open plan living, spacious bedrooms with built ins, main with balcony access
- \* Air conditioning throughout, kitchen with stainless steel appliances
- \* Covered Balcony great for entertaining, stroll to Gymea Village
- \* Single lock up Garage 25m2; Unit size 94m2, Total 119m2
- \* Strata \$470pq, Council Rates \$445pq; Water Rates; \$156