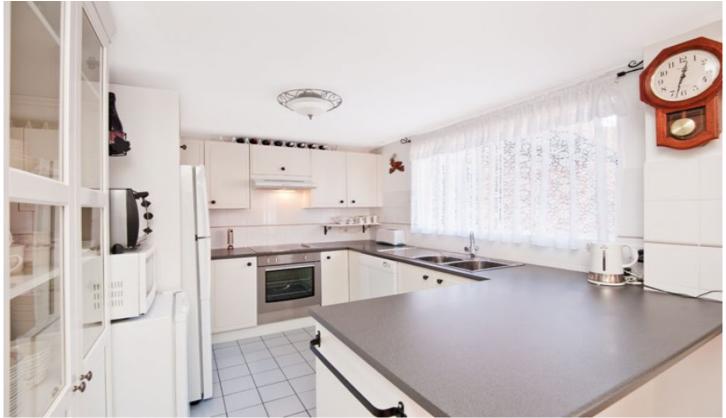

## 28/10-14 Warburton Street GYMEA NSW

- \* Pristine, modern, and not a cent to spend!
- \* Bright open plan living, spacious bedrooms with built ins, main with balcony access
- \* Air conditioning throughout, kitchen with stainless steel appliances
- \* Covered Balcony great for entertaining, stroll to Gymea Village
- \* Single lock up Garage 25m2; Unit size 94m2, Total 119m2
- \* Strata \$470pq, Council Rates \$445pq; Water Rates; \$156