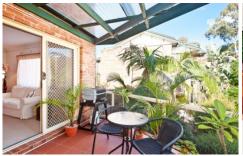

## 28/10-14 Warburton Street GYMEA NSW

- \* Pristine, modern, and not a cent to spend!
- \* Bright open plan living, spacious bedrooms with built ins, main with balcony access
- \* Air conditioning throughout, kitchen with stainless steel appliances
- \* Covered Balcony great for entertaining, stroll to Gymea Village
- \* Single lock up Garage 25m2; Unit size 94m2, Total 119m2
- \* Strata \$470pq, Council Rates \$445pq; Water Rates; \$156