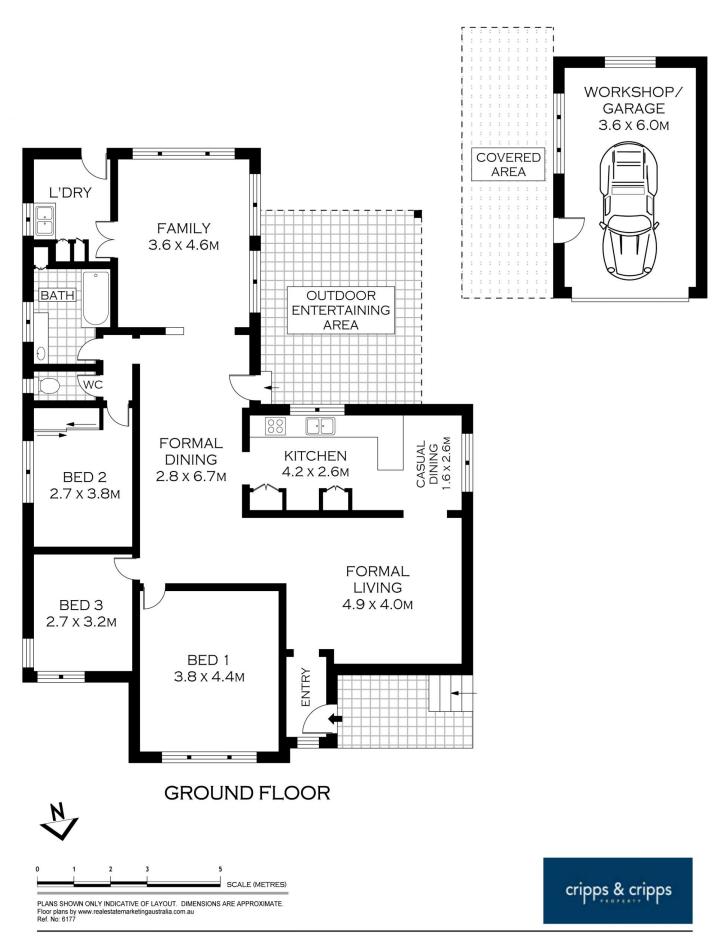

## 146 Forest Road MIRANDA NSW

Situated in one of the most popular locations in South Miranda lies this simply stunning 3 bedroom family home.

This home's features include:

Three spacious bedrooms

Formal living area with split system air conditioning Sparkling as new eat in kitchen with ample cupboard space Open plan dining area leading onto additional family room Neat and tidy bathroom with separate toilet Polished timber floors

Undercover entertaining area leading onto private and immaculately presented rear yard Side access to a remote lock up garage

This home is made complete being within short stroll to Gymea village cafes and falls in the catchment of the ever