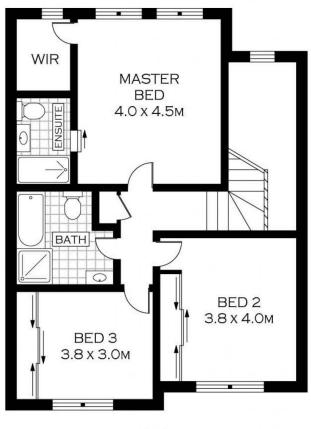

## 8/69-73 Manchester Road GYMEA NSW

This immaculately presented townhouse offers stylish, low maintenance living and the convenience of just a short stroll to the lively Gymea Village and station.

This residence provides three generous bedrooms with built-in wardrobes. The master features a walk-in robe, en-suite bathroom and air-conditioning.

Other features of the property include a large double lock up garage with internal access, under stair storage, timber flooring, air-conditioning in the living and main bedroom.