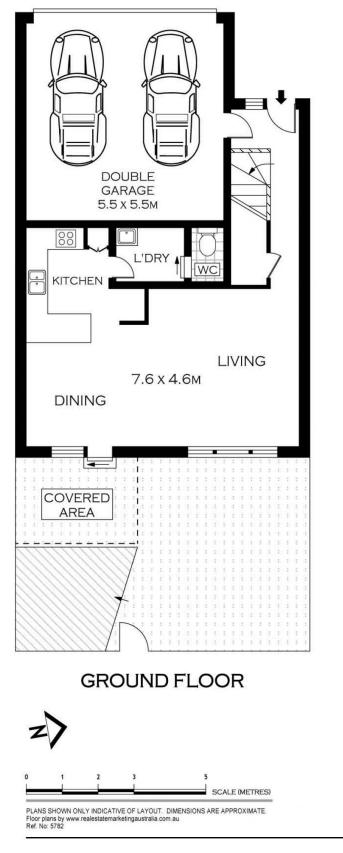

The modern kitchen features a double pantry, stainless steel appliances, a double sink, and granite bench tops.

The combined lounge and dining area is bright and spacious, this leads out to a private paved courtyard, perfect for entertaining guests.

Other features of the property include a large double lock up garage with internal access, under stair storage, timber flooring, air-conditioning in the living and main bedroom.