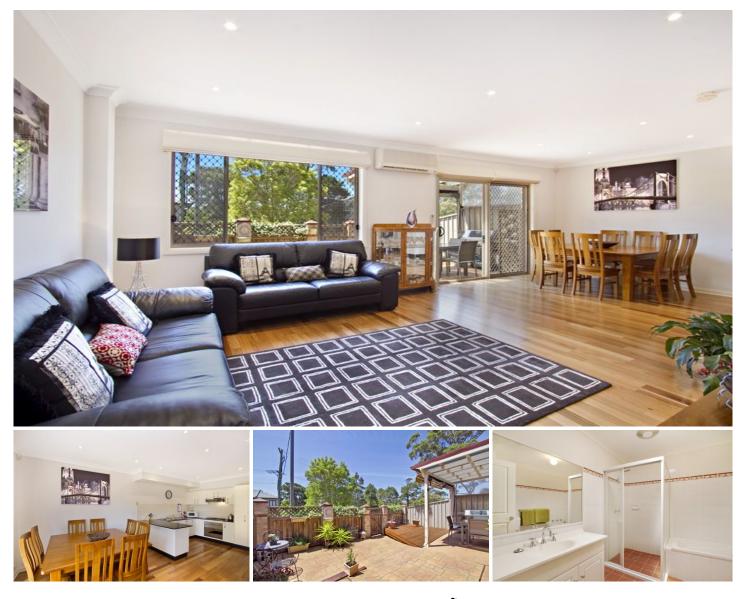

## 8/69-73 Manchester Road GYMEA NSW

This immaculately presented townhouse offers stylish, low maintenance living and the convenience of just a short stroll to the lively Gymea Village and station.

This residence provides three generous bedrooms with built-in wardrobes. The master features a walk-in robe, en-suite bathroom and air-conditioning.

The modern kitchen features a double pantry, stainless steel appliances, a double sink, and granite bench tops.

The combined lounge and dining area is bright and spacious, this leads out to a private paved courtyard, perfect for entertaining guests.

Other features of the property include a large double lock up garage with internal access, under stair storage, timber flooring, air-conditioning in the living and main bedroom.