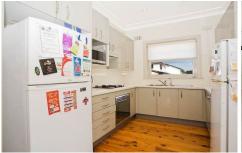

## **61 Premier Street GYMEA NSW**

This beautifully renovated 3 bedroom home features polished floor boards through out, combined dining & ultra modern kitchen with stainless steel appliances including gas stove top and dishwasher, ultra modern bathroom, living area, main bedroom with large built-in wardrobe, separate laundry and w.c, single garage and car port with large grassed backyard with separate storage room. Close to Gymea Village, schools, shops, transport and parks this is a must to inspect! Pets Considered on application