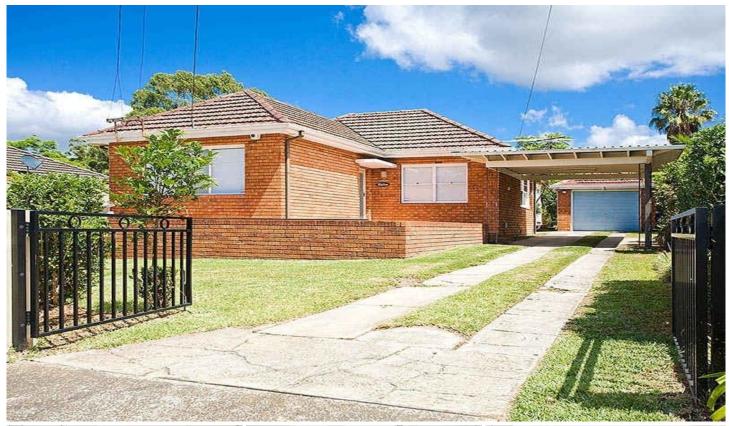

## **61 Premier Street GYMEA NSW**

This beautifully renovated 3 bedroom home features polished floor boards through out, combined dining & ultra modern kitchen with stainless steel appliances including gas stove top and dishwasher, ultra modern bathroom, living area, main bedroom with large built-in wardrobe, separate laundry and w.c, single garage and car port with large grassed backyard with separate storage room. Close to Gymea Village, schools, shops, transport and parks this is a must to inspect! Pets Considered on application