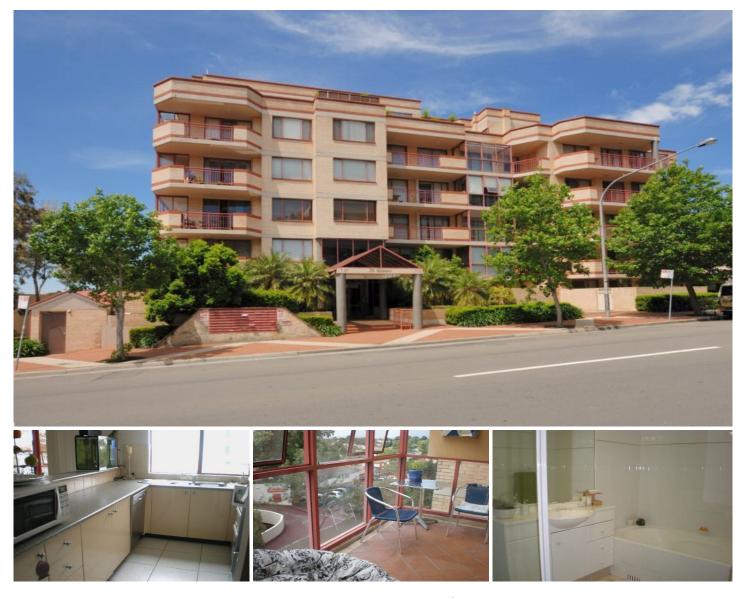

## Level 7/62/7-15 Jackson Avenue MIRANDA NSW

Centrally located seconds from Miranda Westfields, Fitness First and transport it is a must to inspect with the convenience and security of lift access & video intercom entry. It features two bedrooms, built-ins in both, main with ensuite, modern kitchen with dishwasher, spacious separate lounge & dining with A/C, wrap around balcony half being enclosed, internal laundry with dryer, plus a tandem garage. Not to be left out is the use of the pool, sauna, spa, gym & bbq area located within the complex.