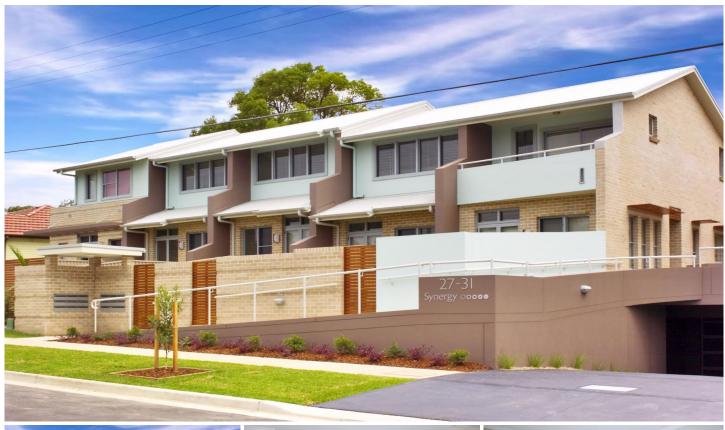

## 10/27-31 Miranda Road MIRANDA NSW

Executive-style 1 bedroom townhouse located in a small quiet complex moments from Miranda Central, comprising of an ultra modern kitchen with stainless steel appliances incl dishwasher, caesar stone bench tops & gas cooking, combined lounge/dining, built-in work station, New York Style Laundry with dryer, mirror built-in robe in bedroom, ultra modern bathroom with large shower, insulated roof, ceilings and walls. Gas heating & BBQ point, single car garage & paved enclosed courtyard.