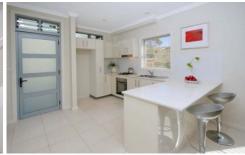

## 10/27-31 Miranda Road MIRANDA NSW

Executive-style 1 bedroom townhouse located in a small quiet complex moments from Miranda Central, comprising of an ultra modern kitchen with stainless steel appliances incl dishwasher, caesar stone bench tops & gas cooking, combined lounge/dining, built-in work station, New York Style Laundry with dryer, mirror built-in robe in bedroom, ultra modern bathroom with large shower, insulated roof, ceilings and walls. Gas heating & BBQ point, single car garage & paved enclosed courtyard.