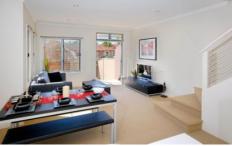

## 10/27-31 Miranda Road MIRANDA NSW

Executive-style 1 bedroom townhouse located in a small quiet complex moments from Miranda Central, comprising of an ultra modern kitchen with stainless steel appliances incl dishwasher, caesar stone bench tops & gas cooking, combined lounge/dining, built-in work station, New York Style Laundry with dryer, mirror built-in robe in bedroom, ultra modern bathroom with large shower, insulated roof, ceilings and walls. Gas heating & BBQ point, single car garage & paved enclosed courtyard.