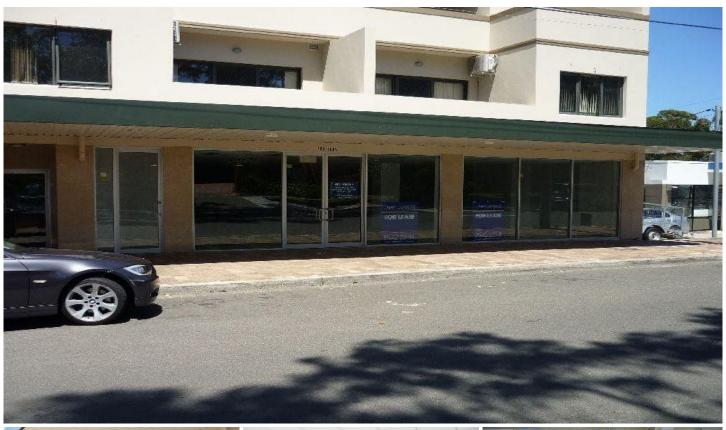

## **GYMEA**

Shopfronts from 130 sqm to 450 sqm from \$55,000.00 pa + GST

Prime Retail space offering excellent frontage and exposure to Gymea Bay Road.

Located just of the lights at President Avenue at the entry to Gymea's popular retail strip this recently developed Retail property boasts a full glass shopfrontage of approx 18 metres to a

huge passer by audience and also provides basement secure occupant parking.

\* Subdivisable space to meet your requirements + Negotiable Rental Packages \*

For further details or Your Inspection contact Glenn McDonald - 0418 645256.

Floor Area – 130 to 450 sqm.approx.

Building Size: 130 sqm

View : https://www.crippsandcripps.com.au/lea

se/nsw/sutherland/gymea/commercial/re

tail/5956261