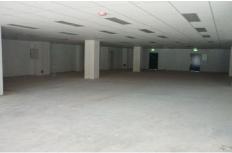

Floor Area – 130 to 450 sqm.approx.

Building Size: 130 sqm

View : https://www.crippsandcripps.com.au/lea

se/nsw/sutherland/gymea/commercial/re

tail/5956261