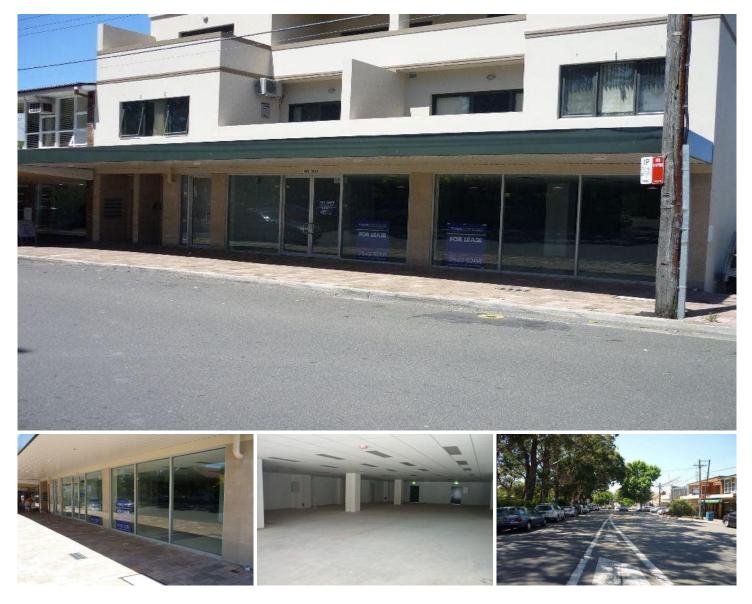

## GYMEA

Shopfronts from 130 sqm to 450 sqm from \$55,000.00 pa + GST

Prime Retail space offering excellent frontage and exposure to Gymea Bay Road.

Located just of the lights at President Avenue at the entry to Gymea's popular retail strip this recently developed Retail property boasts a full glass shopfrontage of approx 18 metres to a huge passer by audience and also provides basement secure occupant parking.

\* Subdivisable space to meet your requirements + Negotiable Rental Packages \*

For further details or Your Inspection contact Glenn McDonald - 0418 645256.

Floor Area – 130 to 450 sqm.approx. Lease Price – \$450.00 per sq.m NEGOTIABLE. + gst.

## Building Size : 130 sqm

View

: https://www.crippsandcripps.com.au/lea se/nsw/sutherland/gymea/commercial/of fices/5956260