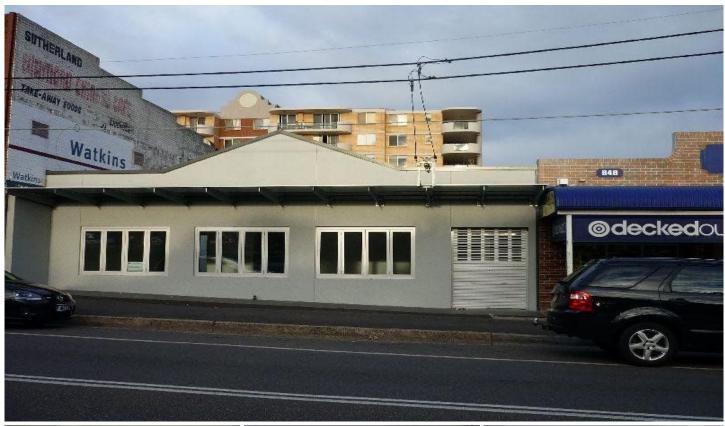

## 844 Old Princes Highway SUTHERLAND NSW

## **BRAND NEW COMMERCIAL PREMISES**

This newly re developed freestanding property offers quality design and finishes with a flexible floor layout. Situated on main road location.

Suitable for a variety of uses with on site hardstand parking and rear lane access. The amenities of Sutherland Business Centre, Rail/Transport terminal, new Supabarn Shopping development are only a short walk away.

- \*Excellent passerby exposure
- \*Supberb modern shopfrontage
- \*Clever design

OFFICES? RESTAURANT? SHOWROOM? MEDICAL?

**Building Size**: 160 sqm **Land Size**: 160 sqm

View: https://www.crippsandcripps.com.au/lea