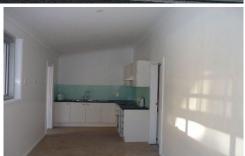

## **BRAND NEW COMMERCIAL PREMISES**

This newly re developed freestanding property offers quality design and finishes with a flexible floor layout. Situated on main road location.

Suitable for a variety of uses with on site hardstand parking and rear lane access. The amenities of Sutherland Business Centre, Rail/Transport terminal, new Supabarn Shopping development are only a short walk away.

- \*Excellent passerby exposure
- \*Supberb modern shopfrontage
- \*Clever design

OFFICES? RESTAURANT? SHOWROOM? MEDICAL?

**Building Size**: 160 sqm **Land Size**: 160 sqm

View: https://www.crippsandcripps.com.au/lea