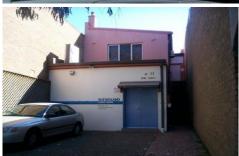

## 2/740 Old Princes Highway SUTHERLAND NSW

:: LOCATED IN SUTHERLAND'S BUSY RETAIL

**PRECINCT** 

:: 45SQM 1ST FLOOR OFFICE

:: ACCESS VIA ETON STREET

:: STEPS TO SUTHERLAND RAILWAY STATION

:: FANTASTIC EXPOSURE

:: BRIGHT & SUNNY

Situated on Old Princes Highway in the centre of Sutherland's busy retail precinct.

45sqm 1st floor office.

Access via Eton Street.

Steps to Sutherland Railway Station.

Fantastic exposure.

Bright and sunny.

THIS PROPERTY IS A MUST FOR INSPECTING - DON'T

Building Size: 45 sqm

View : https://www.crippsandcripps.com.au/lea

se/nsw/sutherland/sutherland/commerci

al/offices/5956241