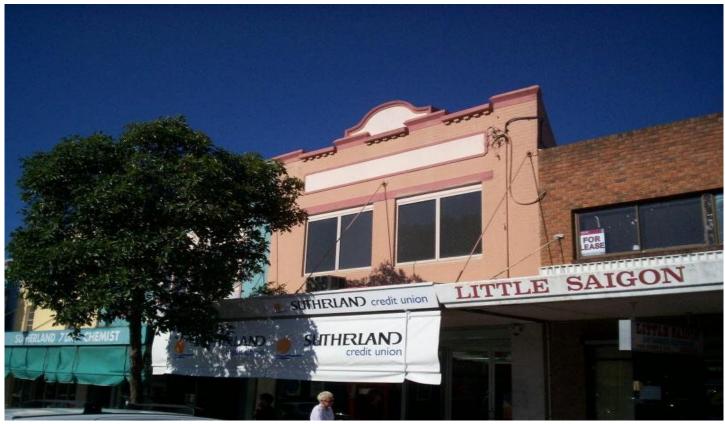

## 2/740 Old Princes Highway SUTHERLAND NSW

:: LOCATED IN SUTHERLAND'S BUSY RETAIL

**PRECINCT** 

:: 45SQM 1ST FLOOR OFFICE

:: ACCESS VIA ETON STREET

:: STEPS TO SUTHERLAND RAILWAY STATION

:: FANTASTIC EXPOSURE

:: BRIGHT & SUNNY

Situated on Old Princes Highway in the centre of Sutherland's busy retail precinct.

45sqm 1st floor office.

Access via Eton Street.

Steps to Sutherland Railway Station.

Fantastic exposure.

Bright and sunny.

THIS PROPERTY IS A MUST FOR INSPECTING - DON'T

Building Size: 45 sqm

View : https://www.crippsandcripps.com.au/lea

se/nsw/sutherland/sutherland/commerci

al/offices/5956241