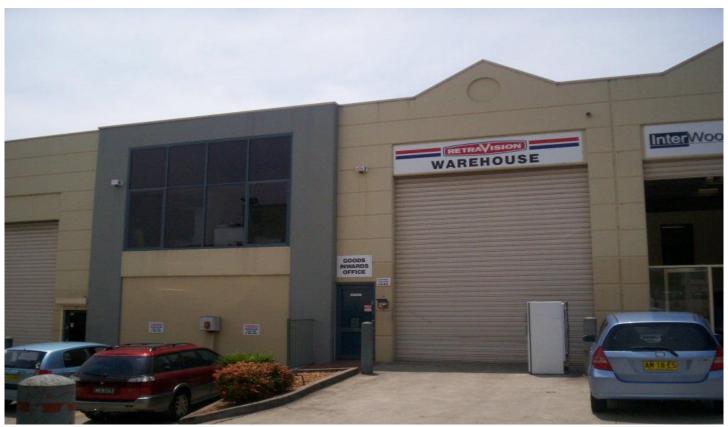

## 37/65-75 Captain Cook Drive CARINGBAH NSW

Property type: Industrial Zoning: Employment

Area: 157sqm = 133sqm factory + 24sqm office

Parking: 2 Access: Front

## THE USAGES OF THIS FACTORY ARE ENDLESS.

? Situated in the busy Shire Centre factory complex Caringbah (opposite Caringbah High). Some of the other businesses in the complex sell clothing, craft; home wares and food just to name a few.

? Close proximity of Caringbah Homeworks Centre, McDonalds and Bunnings Warehouse.

? Located minutes from one of the main arteries in and out of the Shire - Captain Cook Bridge.

? Own amenities.

Building Size: 157 sqm