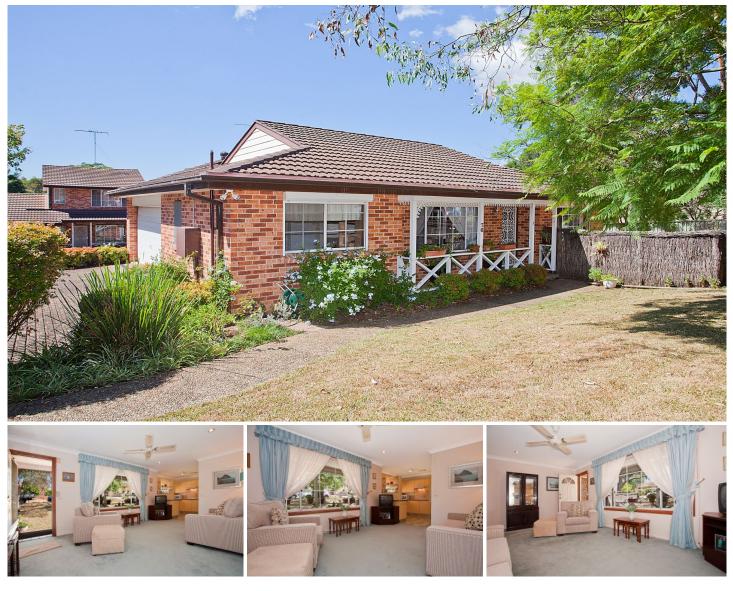

## 1/76 Hotham Road GYMEA NSW

- Keenly sought villa offering a stylish, low maintenance lifestyle

- Street frontage in small complex of only four

- Impressive, tasteful, open plan living with air conditioning - Modern kitchen with plenty of cupboard space, dishwasher

- Master with ensuite and walk in robe, second bedroom with built in

- Double lock up garage with remote control and internal access

- Security shutters for added comfort, large sunny courtyard - Superb location, short stroll to ever popular Gymea Village