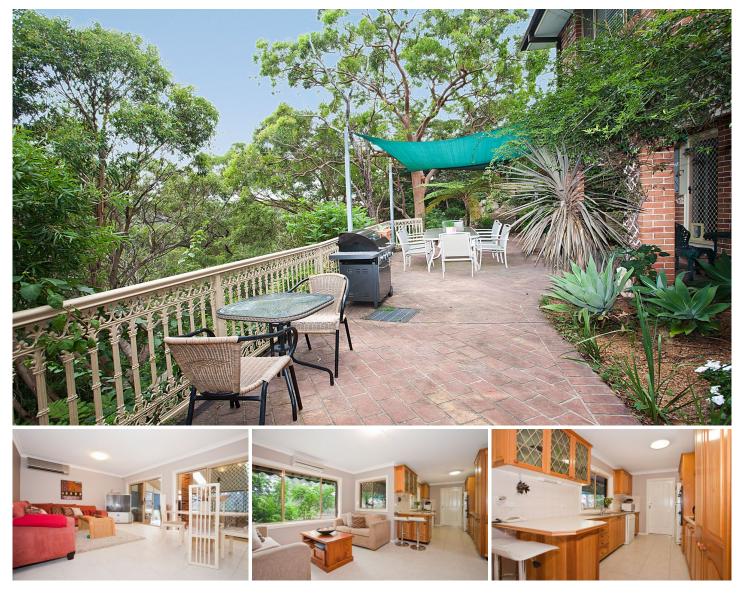

## 4/14 Barrier Place ILLAWONG NSW

- Enjoying a perfectly peaceful private position in a small complex

- Situated on almost 2.5 acres of natural bush land, low maintenance

- Generous tiled living areas for effortless entertaining
- Sizable bedrooms equipped with built in robes & study
- Master bedroom with walk in robe and ensuite
- Well equipped timber kitchen & ducted air
- Sliding glass doors flow to large Alfresco dining
- Double auto garage, walk to bus, shops and school