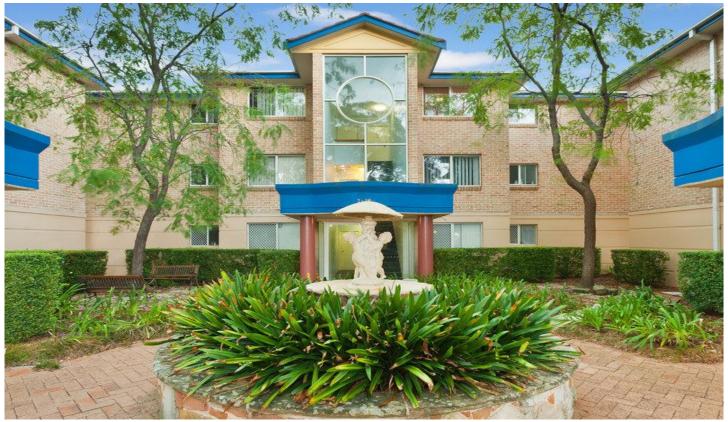

## 10/9-13 Koorabel Avenue GYMEA NSW

This beautiful quiet first floor 2 bedroom unit is ready to go. Boasting spacious combined lounge/dining room opening onto a large u-shaped leafy outlook balcony with double doors.

Neat and tidy kitchen & bathroom with separate bath and separate toilet, both bedrooms offering mirrored built-in wardrobes, large internal laundry and single garage.

All of this is located with in a well present and secure block only moments walk from Gymea Shops, Schools and Transport.