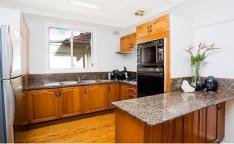

## 16 Shirley Road MIRANDA NSW

This 3 bedroom house is not to be missed having 3 good size bedrooms main with built-in, Polished floorboards through out with the lounge dining area also having A/C, bathroom is a good size, the updated kitchen overlooks the undercover balcony and HUGE rear yard which also contains a large storage shed. The house is tucked away in a quiet street and is close to supermarkets, schools, beaches and public transport.