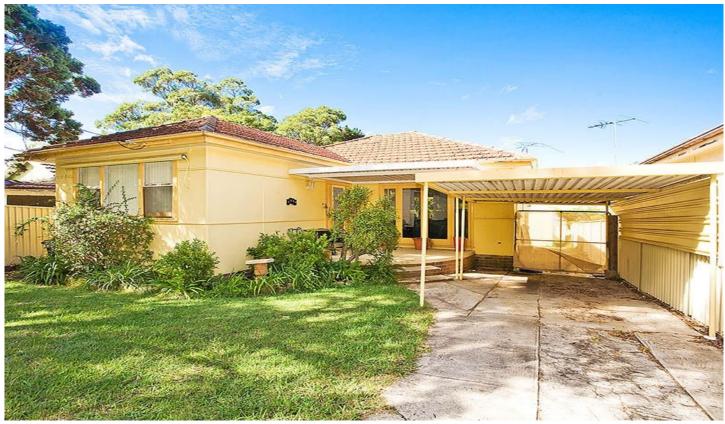

## 16 Shirley Road MIRANDA NSW

This 3 bedroom house is not to be missed having 3 good size bedrooms main with built-in, Polished floorboards through out with the lounge dining area also having A/C, bathroom is a good size, the updated kitchen overlooks the undercover balcony and HUGE rear yard which also contains a large storage shed. The house is tucked away in a quiet street and is close to supermarkets, schools, beaches and public transport.