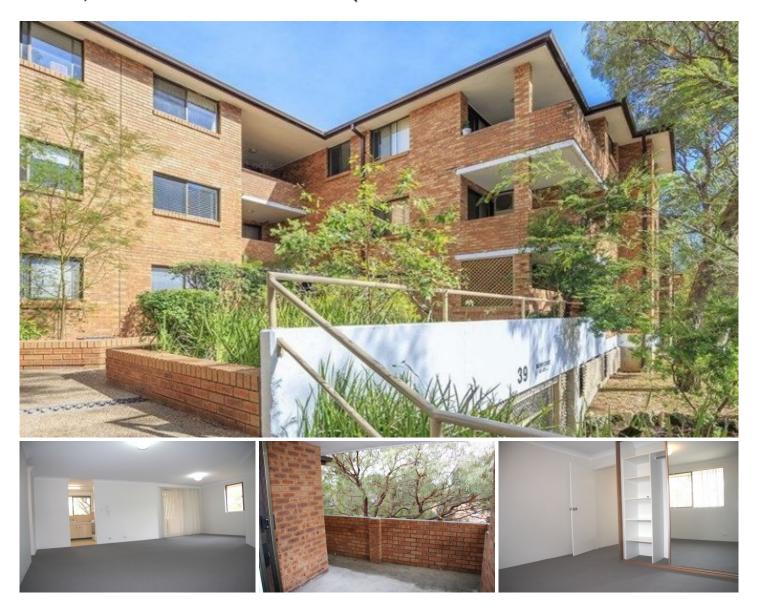

## 18/39-43 Chapman Street GYMEA NSW

Fresh to the market is this 2 bedroom unit. Only being a few minute's walk from shops and transport this unit is perfectly located.

## Features include:

- A large L shape combined lounge and dining with balcony
- Large kitchen
- Internal laundry
- Tandem garage.
- Ceiling fans in bedroom

This neat and tidy 2 bedroom apartment is nestled in the heart of Gymea's vibrant shopping district and moments from the train station.