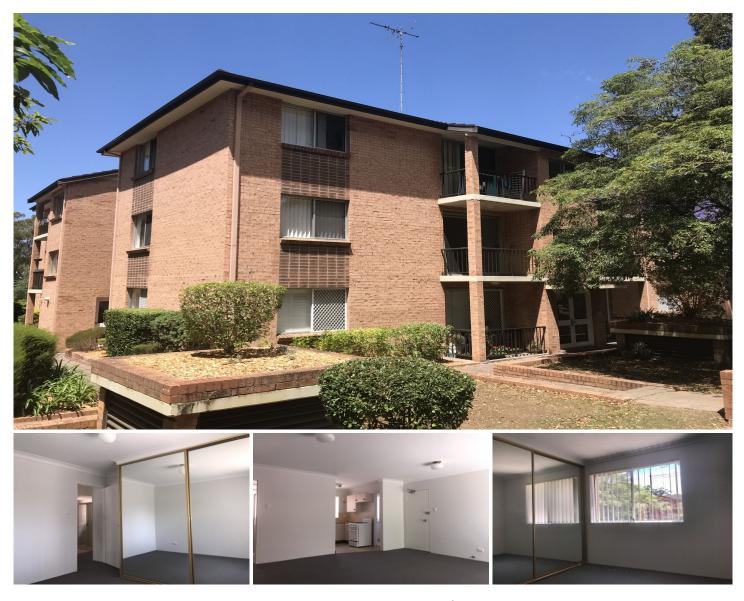

## 39/38-40 Chapman Street GYMEA NSW

Freshly updated throughout with new carpet, paint and blinds. This property is sure to please. It features, two spacious bedrooms, 1 with built-in wardobe, open combined lounge and dining, neat and tidy kitchen, light and bright bathroom, internal laundry plus single garage. With the added convenience of being located closely to Gymea Shopping Village and transport it is ideal for the everyday busy lifestyle.