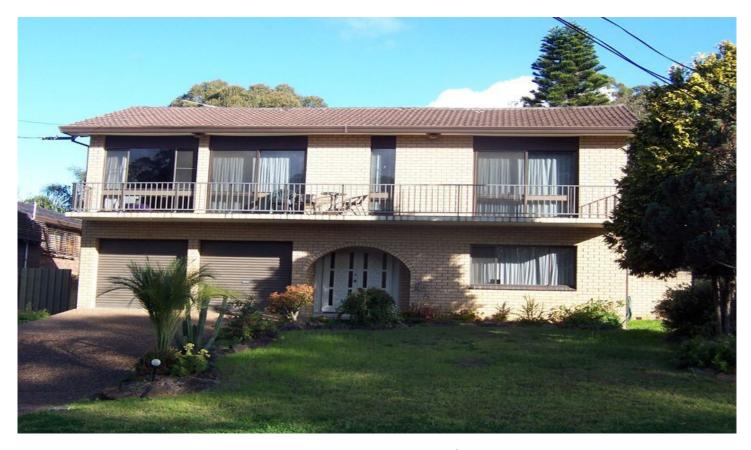

## **182 Fowler Road Illawong NSW**

Huge double storey four bedroom house. Two bedrooms up-stairs, two with built-ins and the main with two-way bathroom access. Kitchen with laminate floor and small breakfast area, carpeted lounge and dining areas with access to back and front balcony. Two bedrooms downstairs with laundry and good sized teenage retreat with internal access to the double garage. Large back yard in pleasant area. Pets considered on application.

## 4 🛤 2 🚆

**View :** https://www.crippsandcripps.com.au/lease/nsw/s utherland/illawong/residential/house/5955050