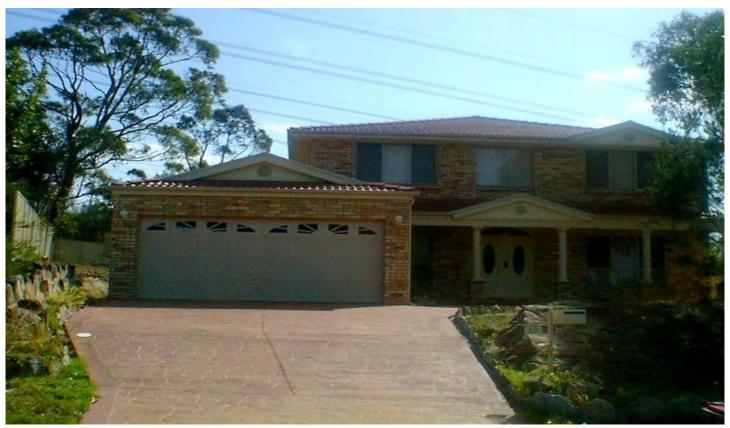

## 10 Kentia Place ALFORDS POINT NSW

- \* Superbly presented executive style home set in an exquisite street of Alfords Point
- \* This home offers four good sized bedrooms with B.I.R's and walk in to main
- \* Three bathrooms including ensuite to main with spa bath
- \* Tiled foyer leading to formal lounge and dining downstairs
- \* Tiled family room and dining
- \* Large open modern kitchen
- \* Upstairs living family room area
- \* Ducted air conditioning throughout and security alarm/Intercom system
- \* Good sized backyard with entertaining courtyard area
- \* Double lock up garage

5 🗀 3 📛 2 🖨

**View**: https://www.crippsandcripps.com.au/lease/nsw/s utherland/alfords-point/residential/house/5954823