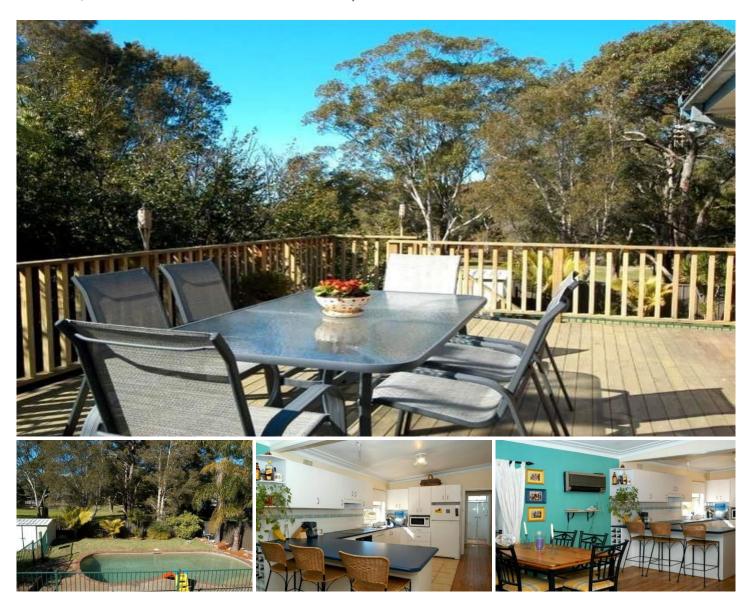

## **448 Princes GYMEA NSW**

STYLE: A beautifully renovated, single level 3 bedroom brick family home, set well back from the road & backing onto reserve area & Gymea North public school, close to transport & shops.

MAIN ROOMS: Fantastic open plan kitchen, generous lounge/dining with beautiful timber flooring, halogen lighting & reverse cycle air & pristine bathroom.

FEATURES: Complete with a fantastic entertainers deck overlooking the sparkling in-ground pool & level yard. A quality home representing great value.