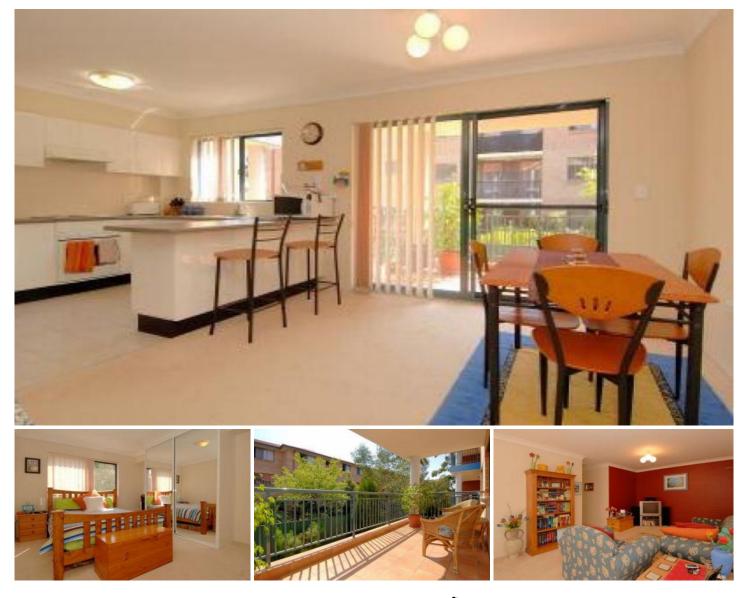

## 24/42-48 Merton Street SUTHERLAND NSW

SET IN A CENTRAL YET QUIET PART OF SUTHERLAND THIS 3 YR OLD, FIRST FLOOR APARTMENT HAS 2 DOUBLE BEDROOMS WITH MIRRORED BUILT-INS, A HUGE LOUNGE/DINING AREA AND LARGE MODERN POLYURETHANE KITCHEN. THE MAIN BEDROOM HAS THE ADVANTAGE OF AN ENSUITE, AND THE MAIN BATHROOM IS VERY SPACIOUS. THE LOUNGE OPENS ONTO A GOOD SIZED BALCONY THAT CAPTURES THE NORTH WEST SUN. NO PROBLEM WITH PARKING IN THE HUGE DOUBLE, TANDEM GARAGE. ALL IN ALL THIS UNIT IS LIGHT, BRIGHT AND HAS ALL THE TOUCHES YOU CAN MODERN THINK OF. ABSOLUTELY NOTHING TO DO, MOVE STRAIGHT IN.