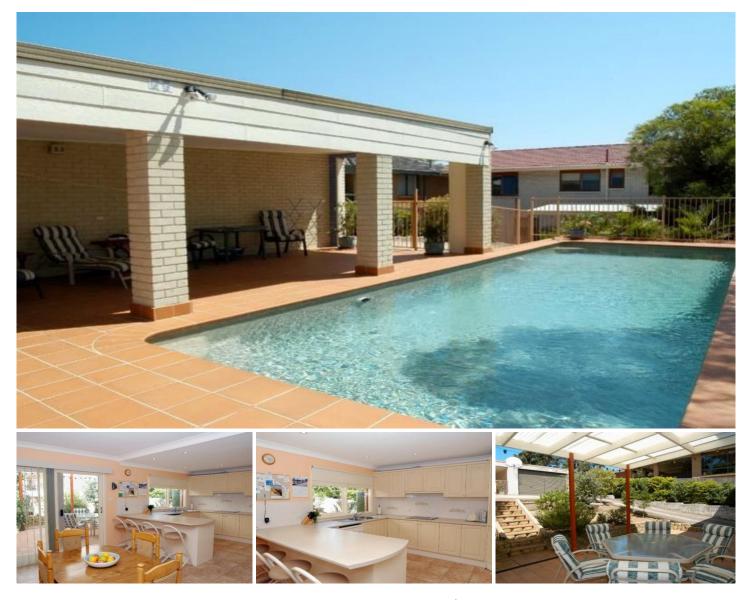

MAIN ROOMS: The upper level consists of 3 double bedrooms with b'ins, renovated bathroom, and a warm & inviting formal lounge. Downstairs is another bedroom, shower & WC, beautiful kitchen & family room flowing outdoors to a covered entertaining area.

FEATURES: A magnificent solar heated saltwater pool, cabana/ office and mature landscaped gardens complete the wonderful relaxed lifestyle that awaits you.