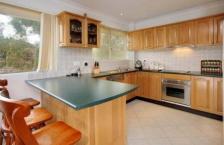

## 5/28 Clio Street SUTHERLAND NSW

Stunning 3 bedroom top floor penthouse apartment in quiet street with beautiful views. Featuring timber polished floors throughout the sun filled lounge & dining room, open plan timber kitchen with Smeg appliances, 3 double sized bedrooms with built-ins in all rooms, large height ceilings throughout, internal laundry with 2nd toilet, modern bathroom, 2 x single lockup garages, small complex of only 5 units in total and only 10 minutes walk to station. This property will definitely impress!!