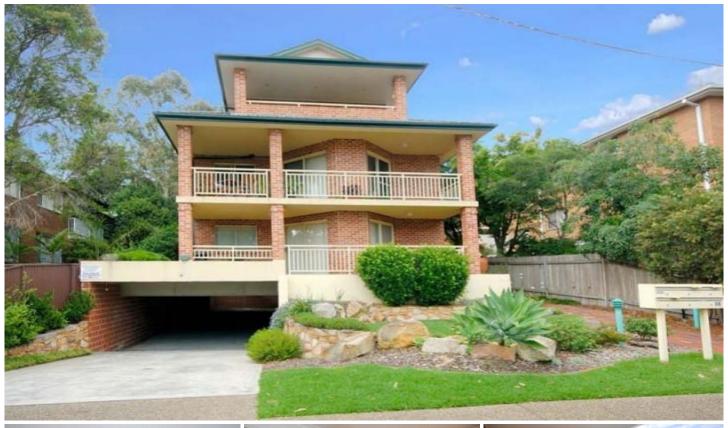

## 5/28 Clio Street SUTHERLAND NSW

Stunning 3 bedroom top floor penthouse apartment in quiet street with beautiful views. Featuring timber polished floors throughout the sun filled lounge & dining room, open plan timber kitchen with Smeg appliances, 3 double sized bedrooms with built-ins in all rooms, large height ceilings throughout, internal laundry with 2nd toilet, modern bathroom, 2 x single lockup garages, small complex of only 5 units in total and only 10 minutes walk to station. This property will definitely impress!!