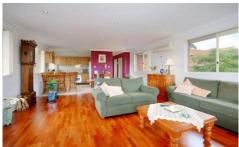

## 5/28 Clio Street SUTHERLAND NSW

Stunning 3 bedroom top floor penthouse apartment in quiet street with beautiful views. Featuring timber polished floors throughout the sun filled lounge & dining room, open plan timber kitchen with Smeg appliances, 3 double sized bedrooms with built-ins in all rooms, large height ceilings throughout, internal laundry with 2nd toilet, modern bathroom, 2 x single lockup garages, small complex of only 5 units in total and only 10 minutes walk to station. This property will definitely impress!!