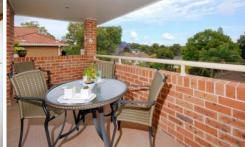

## 5/28 Clio Street SUTHERLAND NSW

Stunning 3 bedroom top floor penthouse apartment in quiet street with beautiful views. Featuring timber polished floors throughout the sun filled lounge & dining room, open plan timber kitchen with Smeg appliances, 3 double sized bedrooms with built-ins in all rooms, large height ceilings throughout, internal laundry with 2nd toilet, modern bathroom, 2 x single lockup garages, small complex of only 5 units in total and only 10 minutes walk to station. This property will definitely impress!!