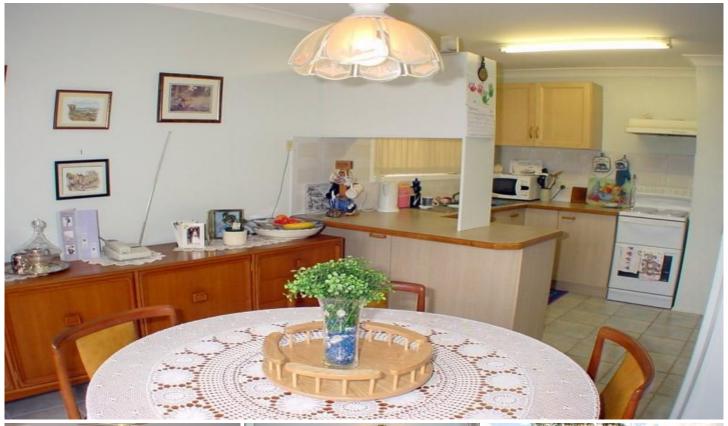

MAIN ROOMS: Modern kitchen, living & dining areas lead out to a relaxing deck area, good bathroom, internal laundry.

FEATURES: Fantastic outlook, 306sqm block, single carport, within walking distance of shops & station. Rare opportunity.