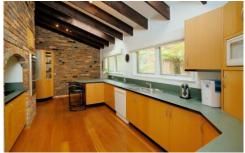

## 39 Garfield Avenue BONNET BAY NSW

Set in one of the Shire's best suburbs, this elegant family home offers a unique presence of style and quality. The family home has been designed to create effortless living and entertaining. If you enjoy hosting dinner parties and family get togethers then this house is for you. The newly textured driveway leads to a large double garage. The formal entry opens on to a sparkling entertaining room and dining area with glistening Australian Black butt timber floors and reverse cycle air conditioning. Admire the raked ceiling architecture whilst relaxing in the sun filled family room. The main bedroom is large and has an ensuite + walk in robe. The 2nd bedroom is also large with a built in robe. The 3rd and 4th bedrooms are similar in size. The main bathroom is central to the bedrooms. The kitchen is modern with authentic "sandstock? feature walls. Both front and rear yards are impeccably landscaped and require very little maintenance.