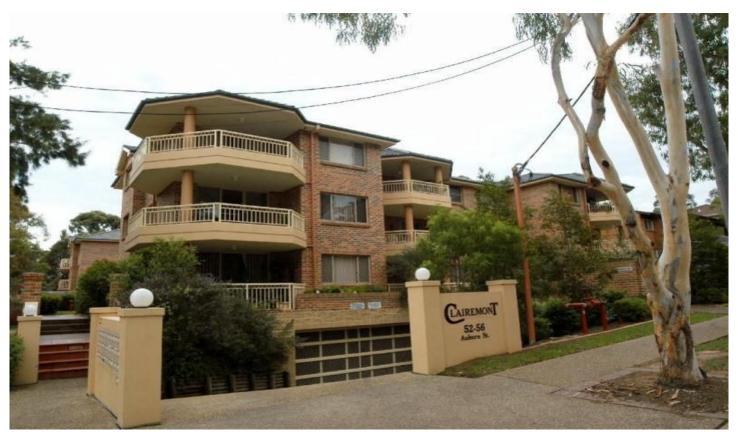

## 15/52-56 Auburn Street SUTHERLAND NSW

STYLE: Bright & airy apartment, only 4 yrs old & situated on the top (2nd) floor in a quality security block, complete with a Big double lock-up garage.

MAIN ROOMS: Large bedrooms featuring built-in robes, generous living/dining area leading out to the entertainers balcony & a great 'poly' kitchen.

FEATURES: Centrally located just a short level stroll to all amenities. A fantastic investment opportunity.