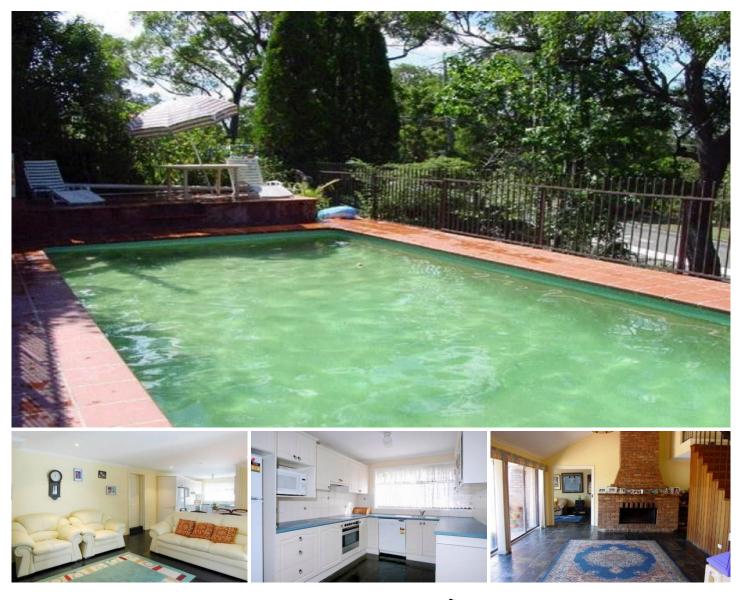

## 60 Washington Drive BONNET BAY NSW

STYLE: A magnificent split level brick home set on 980m2, with multiple car accommodation & loads of storage room. The upper level of the home consists of 4 generous bedrooms, 2 with ensuite bathrooms, study & the main bathroom with beautiful cedar paneling.

FEATURES: The lower level features a halogen lit formal lounge/dining, modern kitchen, wet bar & a great informal family area, complete with fireplace, opening outdoors to the entertaining area overlooking a sparkling in-ground solar heated saltwater pool, taking full advantage of the north east aspect & bush outlook. A peaceful haven that is within easy walking distance to schools, parks, shops and bush tracks.