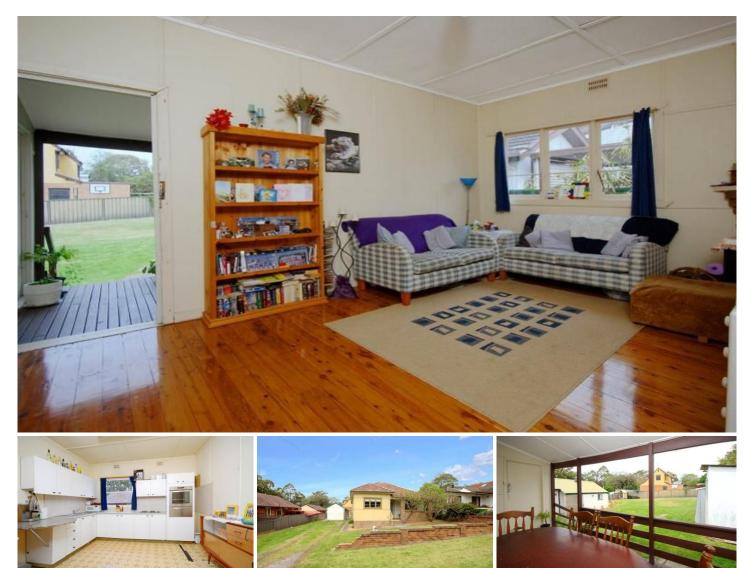

## 28 Aldgate Street SUTHERLAND NSW

Fantastic opportunity awaits with this massive 734m2 (approx) level land with 2 bedroom home currently tenanted + separate granny flat style retreat with separate rental income.

Home consists of 2 oversized bedrooms, polished floors in lounge room, internal laundry with toilet, large eat in kitchen, rear undercover patio area, off street parking.

Rear flat with kitchenette, separate water closet, bathroom, laundry area, side access and off street parking.