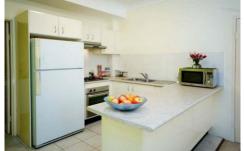

## 24/58 Belmont Street SUTHERLAND NSW

Close to new 2 bedroom 1st floor unit in modern block. Featuring open plan kitchen with stainless steel appliances and gas cooking, spacious lounge and dining area with access to lovely balcony, both bedrooms very large and main with b/in robe, internal laundry, bathroom with separate bath and shower, internal access to tandem lockup garage.