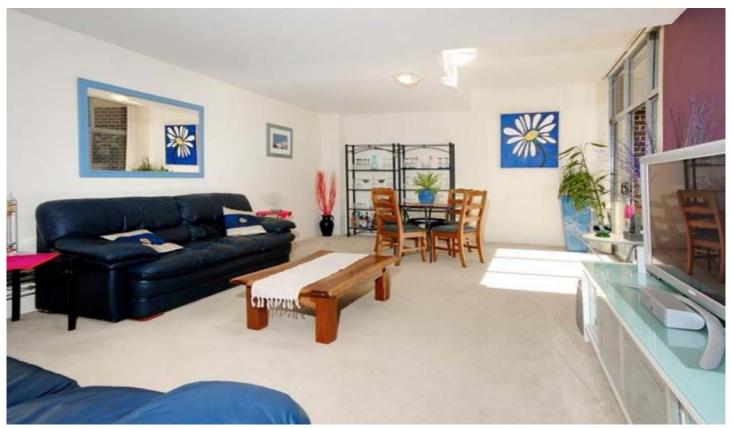

## 24/58 Belmont Street SUTHERLAND NSW

Close to new 2 bedroom 1st floor unit in modern block. Featuring open plan kitchen with stainless steel appliances and gas cooking, spacious lounge and dining area with access to lovely balcony, both bedrooms very large and main with b/in robe, internal laundry, bathroom with separate bath and shower, internal access to tandem lockup garage.