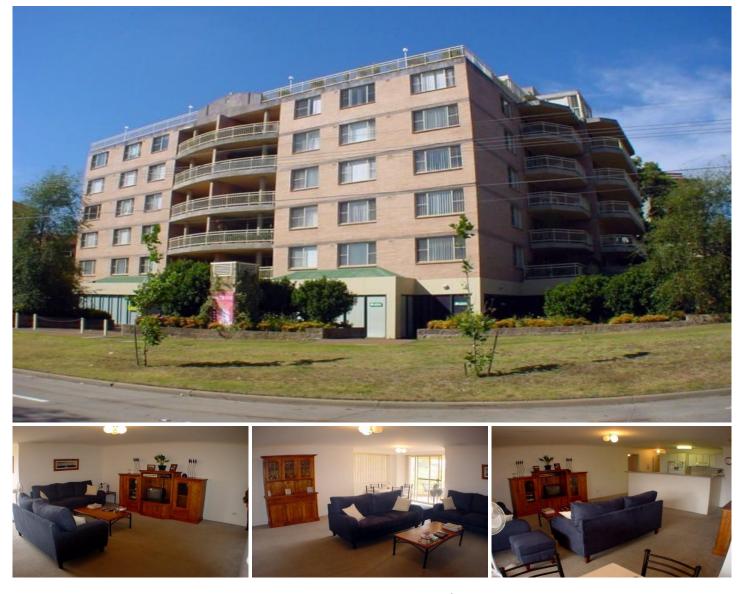

## 402/674 Princes SUTHERLAND NSW

STYLE: Exceptionally spacious with an open plan design is this modern and attractive 4th floor unit.

MAIN ROOMS: Large bedrooms with built-ins, living/dining leading out to big balcony. great kitchen with dishwasher, neat bathroom and internal laundry.

FEATURES: Within easy walk of shops and station, lock-up garage, security block, lift access, loads of natural light. DETAILS: NATHAN RYAN 0414 526 851