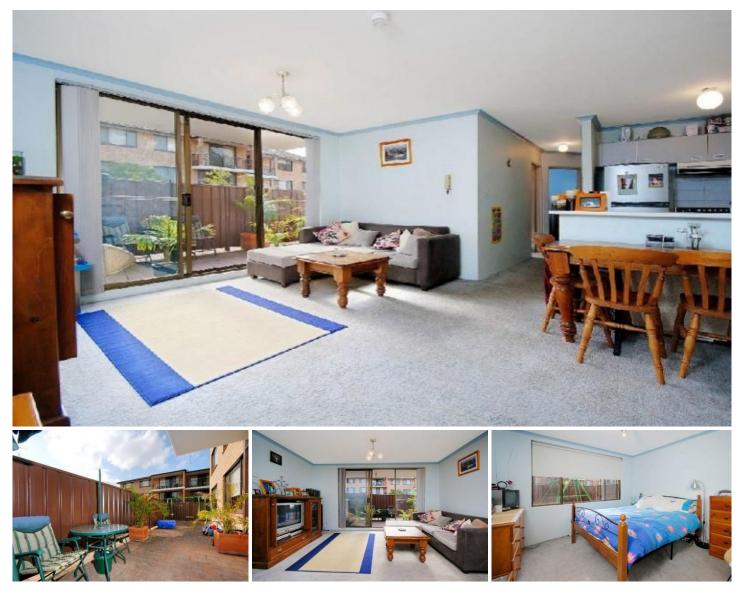

## 44/94-100 Flora Street SUTHERLAND NSW

SET IN A QUIET COMPLEX THIS HUGE GROUND FLOOR UNIT IS SET TO IMPRESS. THIS PROPERTY HAS NO STEP'S AND A TERRIFIC NORTH WEST FACING COURTYARD. INDOOR & OUTDOOR ENTERTAINING WILL BE A PLEASURE. TWO DOUBLE BED'S WITH THE MAIN HAVING BUILT-INS, GOOD SIZED KITCHEN & BATHROOM, LAUNDRY WITH DRYER AND A SECURITY SINGLE LOCK UP GARAGE. THIS PROPERTY IS PRICED TO SELL, WITH OUTDOOR LIVING LIKE THIS, THE UNIT WON'T BE ON THE MARKET LONG!