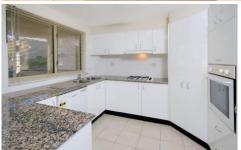

## 13/84-88 Glencoe Street SUTHERLAND NSW

If you have an eye for the finer things in life, then this is for you. HIA award winning block and presented in what could possibly be the BEST block in Sutherland. This 2 bedroom unit boast a good sized patio/courtyard area, extra large lounge and dining, open plan granite benchtop kitchen with stainless steel appliances and gas cooking, 2 very generous sized bedroom with b/ins in both, internal laundry with 2nd toilet, fully tiled bathroom with bath and shower, internal access to lockup garage, only 8 minutes walk to station and shops & positioned in a very popular block.