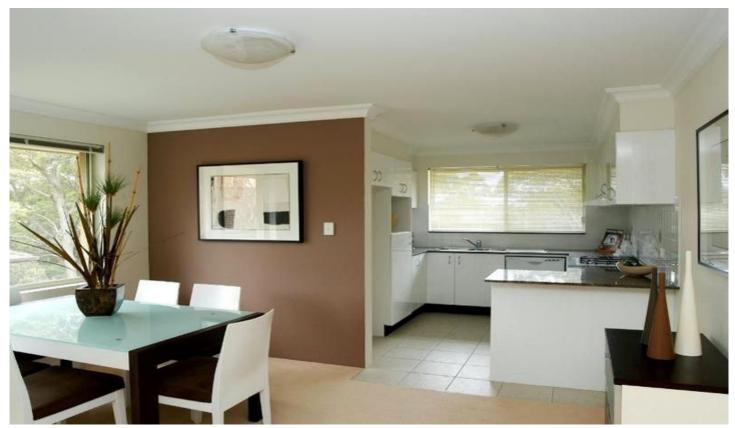

MAIN ROOMS: Big main bedroom with built-ins, generous size 2nd bedroom with built-ins and own balcony, spacious living & dining areas spill out to large undercover entertaining balcony, great granite kitchen with gas cooking, fully tiled bathroom.