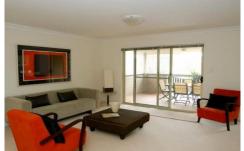

MAIN ROOMS: Big main bedroom with built-ins, generous size 2nd bedroom with built-ins and own balcony, spacious living & dining areas spill out to large undercover entertaining balcony, great granite kitchen with gas cooking, fully tiled bathroom.