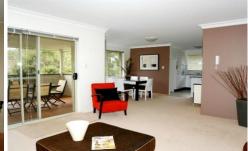

MAIN ROOMS: Big main bedroom with built-ins, generous size 2nd bedroom with built-ins and own balcony, spacious living & dining areas spill out to large undercover entertaining balcony, great granite kitchen with gas cooking, fully tiled bathroom.