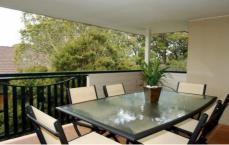

MAIN ROOMS: Big main bedroom with built-ins, generous size 2nd bedroom with built-ins and own balcony, spacious living & dining areas spill out to large undercover entertaining balcony, great granite kitchen with gas cooking, fully tiled bathroom.