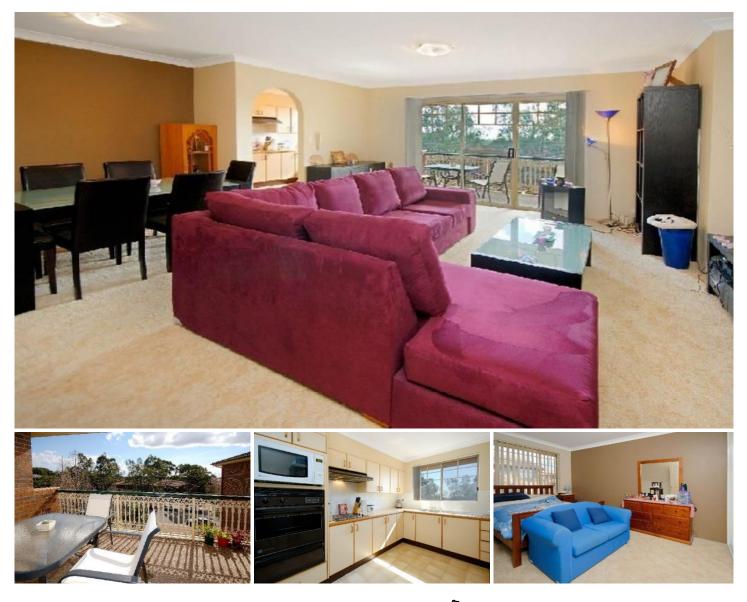

## 16/102-106 Flora Street SUTHERLAND NSW

This huge 131 sqm North facing unit is as rare as hen's teeth. Set just a short walk from Sutherland's CBD. This unit was built by the Award Winning Burraneer Development group and was finished in 1990. The unit offer's two double beds with built-ins, a huge combined lounge/dining that flow's onto the north facing entertainer's balcony. There is a massive kitchen, updated bathroom & internal laundry. Recently been painted and finished with feature walls with the bonus of a tandem lock up garage. This unit won't last.