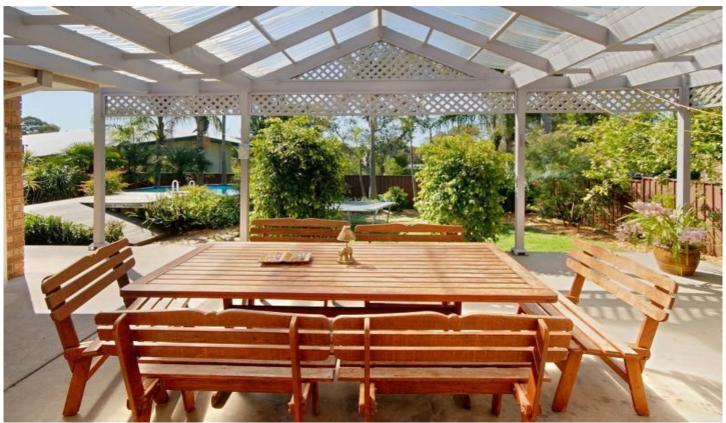

## **6 DRISCOLL Place BARDEN RIDGE NSW**

Located in quiet sought after cul-de-sac this large family home represents exceptional value. Features include sep lounge/dining, great sized kitchen/family & rumpus area leading out to covered BBq/entertaining area & four good sized rooms, three bathrooms (builtins and ensuite to main. The level 'child friendly' yard is north facing so has sunshine all day & there is also a pool & a pleasant open aspect/outlook at the back. The house also boasts a double garage with int access & plenty of storage. An absolute pleasure to inspect.