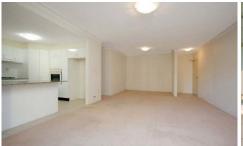

## 17/84-88 Glencoe Street SUTHERLAND NSW

Ultra modern 2 bedroom unit in HIA Award Winning Block. Positioned on the 1st floor with huge open plan lounge and dining room, granite benchtop kitchen with gas cooking and breakfast bar, 2 good sized bedrooms with b/in robes in both, internal laundry with 2nd toilet, fully tiled modern bathroom with separate bath and shower, large entertaining balcony with pleasant outlook, internal access to tandem car garage. Call now to arrange an inspection.