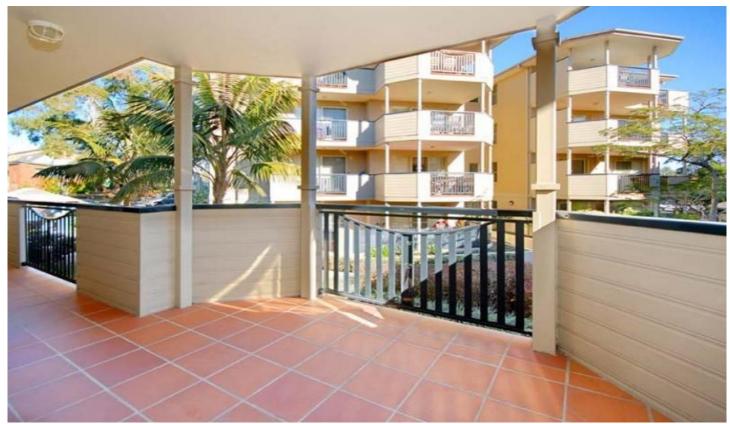

## 17/84-88 Glencoe Street SUTHERLAND NSW

Ultra modern 2 bedroom unit in HIA Award Winning Block. Positioned on the 1st floor with huge open plan lounge and dining room, granite benchtop kitchen with gas cooking and breakfast bar, 2 good sized bedrooms with b/in robes in both, internal laundry with 2nd toilet, fully tiled modern bathroom with separate bath and shower, large entertaining balcony with pleasant outlook, internal access to tandem car garage. Call now to arrange an inspection.