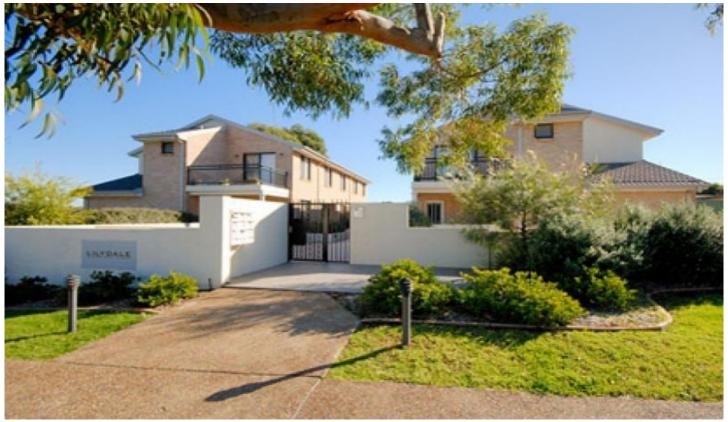

## 23/77-79 Belmont Street SUTHERLAND NSW

THIS EAST FACING, 2 YEAR OLD TOWNHOUSE IS ONE IN A MILLION. IF IT'S OUTDOOR LIVING YOU ARE AFTER LOOK NO FURTHER. OFFERING TWO DOUBLE BEDROOMS WITH BUILT-INS, MAIN WITH HUGE BALCONY AND BUSH VIEWS, SEPARATE LOUNGE DINING THAT SPILLS OUT TO A LARGE NORTH FACING BACKYARD, POLYURETHANE KITCHEN WITH GRANITE TOPS AND STAINLESS APPLIANCES, HUGE BATHROOM WITH BATH AND SEPARATE TOILET DOWN STAIRS PLUS SECURITY CAR SPACE WITH STORAGE CAGE.