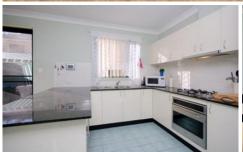

## 23/77-79 Belmont Street SUTHERLAND NSW

THIS EAST FACING, 2 YEAR OLD TOWNHOUSE IS ONE IN A MILLION. IF IT'S OUTDOOR LIVING YOU ARE AFTER LOOK NO FURTHER. OFFERING TWO DOUBLE BEDROOMS WITH BUILT-INS, MAIN WITH HUGE BALCONY AND BUSH VIEWS, SEPARATE LOUNGE DINING THAT SPILLS OUT TO A LARGE NORTH FACING BACKYARD, POLYURETHANE KITCHEN WITH GRANITE TOPS AND STAINLESS APPLIANCES, HUGE BATHROOM WITH BATH AND SEPARATE TOILET DOWN STAIRS PLUS SECURITY CAR SPACE WITH STORAGE CAGE.