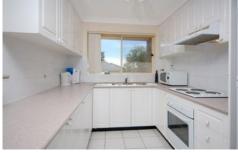

## 22/45-47 Vermont Street SUTHERLAND NSW

COME AND SEE THIS WONDERFUL 2 BEDROOM NORTH FACING UNIT, TANDEM GARAGE WITH A STORAGE CAGE. ONLY 8 YEARS OLD, BE QUICK OR YOU WILL MISS IT.

? 2 BEDROOMS + BUILT INS IN MAIN

? SEPARATE LOUNGE/ DINING, BATHROOM WITH TOILET

? TANDEM GARAGE + STORAGE ROOM

? INTERNAL LAUNDRY WITH TOILET

? NORTH FACING WITH BALCONY DRENCHED IN SUNLIGHT

Strata \$396.70 approx per quarter / Water Rates \$97.95 approx per quarter / Council Rates \$108.00 approx per quarter.