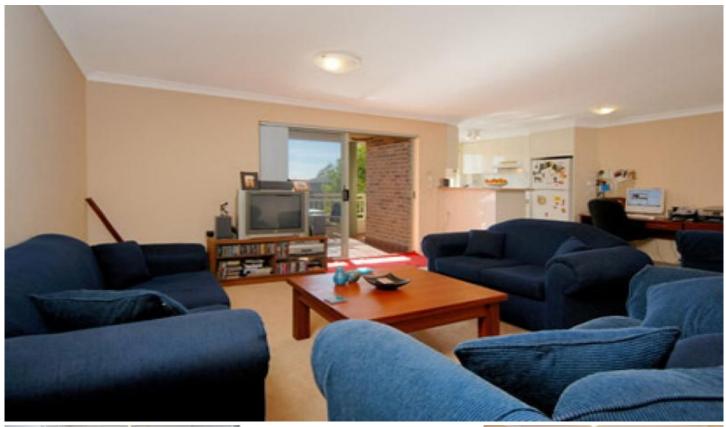

## 22/45-47 Vermont Street SUTHERLAND NSW

COME AND SEE THIS WONDERFUL 2 BEDROOM NORTH FACING UNIT, TANDEM GARAGE WITH A STORAGE CAGE. ONLY 8 YEARS OLD, BE QUICK OR YOU WILL MISS IT.

? 2 BEDROOMS + BUILT INS IN MAIN

? SEPARATE LOUNGE/ DINING, BATHROOM WITH TOILET

? TANDEM GARAGE + STORAGE ROOM

? INTERNAL LAUNDRY WITH TOILET

? NORTH FACING WITH BALCONY DRENCHED IN SUNLIGHT

Strata \$396.70 approx per quarter / Water Rates \$97.95 approx per quarter / Council Rates \$108.00 approx per quarter.