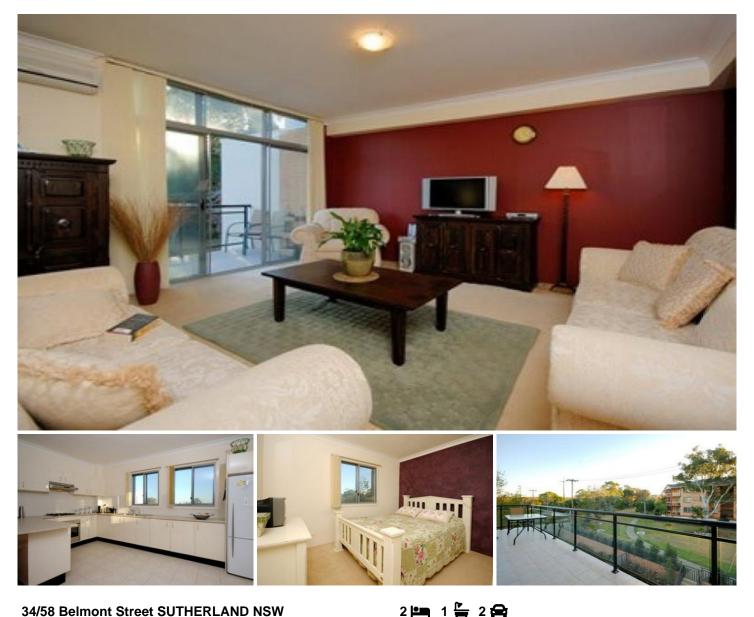

## 34/58 Belmont Street SUTHERLAND NSW

This beautifully appointed executive unit is a cut above the rest. Only 2 years old this unit offers two double bedrooms with built-ins, a huge polyurethane chefs kitchen and an abundance of living area. The lounge spills out onto a huge north west facing sundrenched balcony. All the inclusions are here including air conditioning and feature walls. The unit is finished off with a huge double LUG. This unit is a must!